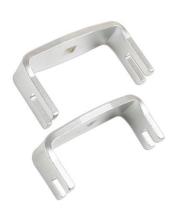

## Oil Filter Wrench Set 3/8"D 2pc

A 2-piece wrench set in 71mm and 80mm diameters, specifically designed for use on cartridge oil filters fitted to Japanese cars, with a 3/8"square drive hole for easy tightening with a ratchet or power bar. A simple, effective tool set for oil filter maintenance on a wide range of Japanese vehicles, including Daihatsu, Lexus, Subaru and Toyota.

## **Additional Information**

- · Applications: Daihatsu, Lexus, Subaru and Toyota.
- Sizes: 71mm and 80mm diameter.
- 3/8" square drive for use with a ratchet, power or extension bar.
- · Designed for ease of use.
- · Durable one-piece steel construction.