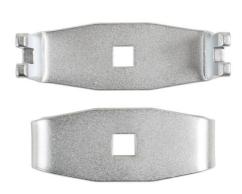

## Oil Filter Wrench Set 3/8"D 2pc

A 2-piece wrench set in 71mm and 80mm diameters, specifically designed for use on cartridge oil filters fitted to Japanese cars, with a 3/8"square drive hole for easy tightening with a ratchet or power bar. A simple, effective tool set for oil filter maintenance on a wide range of Japanese vehicles, including Daihatsu, Lexus, Subaru and Toyota.

## **Additional Information**

- · Applications: Daihatsu, Lexus, Subaru and Toyota.
- Sizes: 71mm and 80mm diameter.
- 3/8" square drive for use with a ratchet, power or extension bar.
- · Designed for ease of use.
- · Durable one-piece steel construction.