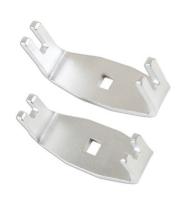

## Oil Filter Wrench Set 3/8"D 2pc

A 2-piece wrench set in 71mm and 80mm diameters, specifically designed for use on cartridge oil filters fitted to Japanese cars, with a 3/8"square drive hole for easy tightening with a ratchet or power bar. A simple, effective tool set for oil filter maintenance on a wide range of Japanese vehicles, including Daihatsu, Lexus, Subaru and Toyota.

## **Additional Information**

- · Applications: Daihatsu, Lexus, Subaru and Toyota.
- Sizes: 71mm and 80mm diameter.
- 3/8" square drive for use with a ratchet, power or extension bar.
- · Designed for ease of use.
- · Durable one-piece steel construction.