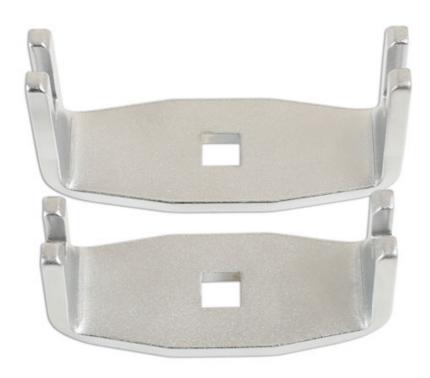

## Oil Filter Wrench Set 3/8"D 2pc

A 2-piece wrench set in 71mm and 80mm diameters, specifically designed for use on cartridge oil filters fitted to Japanese cars, with a 3/8"square drive hole for easy tightening with a ratchet or power bar. A simple, effective tool set for oil filter maintenance on a wide range of Japanese vehicles, including Daihatsu, Lexus, Subaru and Toyota.

## **Additional Information**

- · Applications: Daihatsu, Lexus, Subaru and Toyota.
- Sizes: 71mm and 80mm diameter.
- 3/8" square drive for use with a ratchet, power or extension bar.
- · Designed for ease of use.
- · Durable one-piece steel construction.